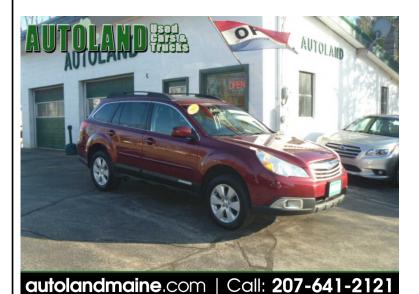

## 2012 SUBARU OUTBACK 2.5I PREMIUM

\$8,990

894 SANFORD ROAD WELLS ME,04090

Scan QR Code or Click Here

VIN: 4S4BRBGC4C3200100

STK#: 12100B

EXTERIOR COLOR: MAROON

DRIVETRAIN: AWD
TRIM: 2.5I PREMIUM
CONDITION: USED

**MPG HIGHWAY: 27 - 29** 

COLOR: MAROON
MILEAGE: 115154

INTERIOR COLOR: BLACK TRANSMISSION: AUTOMATIC ENGINE: 2.5L H4 DOHC 16V

MPG CITY: 19 - 22

DESCRIPTION/OPTIONS: 2012 SUBARU OUTBACK 2.5i PREMIUM AUTOMATIC AC TILT WHEEL CRUISE CONTROL REMOTE KEYLE4SS ENTRY WITH ALARM POWER WINDOWS DOOR LOCKS AND MIRRORS POWER SUNROOF HANDSFREE BLUETOOTH WIRELESS CONNECTIVITY WITH STEERING WHEEL MOUNTED CONTROLS AM/FM STEREO CD PLAYER SATTELITE RADIO AUXILLARY JACK AND USB PORT HEATED FRONT SEATS POWER DRIVER'S SEAT MANUAL SHIFT MODE WITH PADDLE SHIFT KNOBS AUTO DIMING REARVIEW MIRROR HILL ASSIST TRACTION CONTROL ALLOY WHEELS FOG LAMPS ALL THROUGH THE SHOP READY TO GO INCLUDES NEW MAINE STATE INSPECTION STICKER 30 DAY TEMP PLATE ALL FOR AUTOLAND'S LOW PRICE OF \$8990 FINANCING AVAILABLE